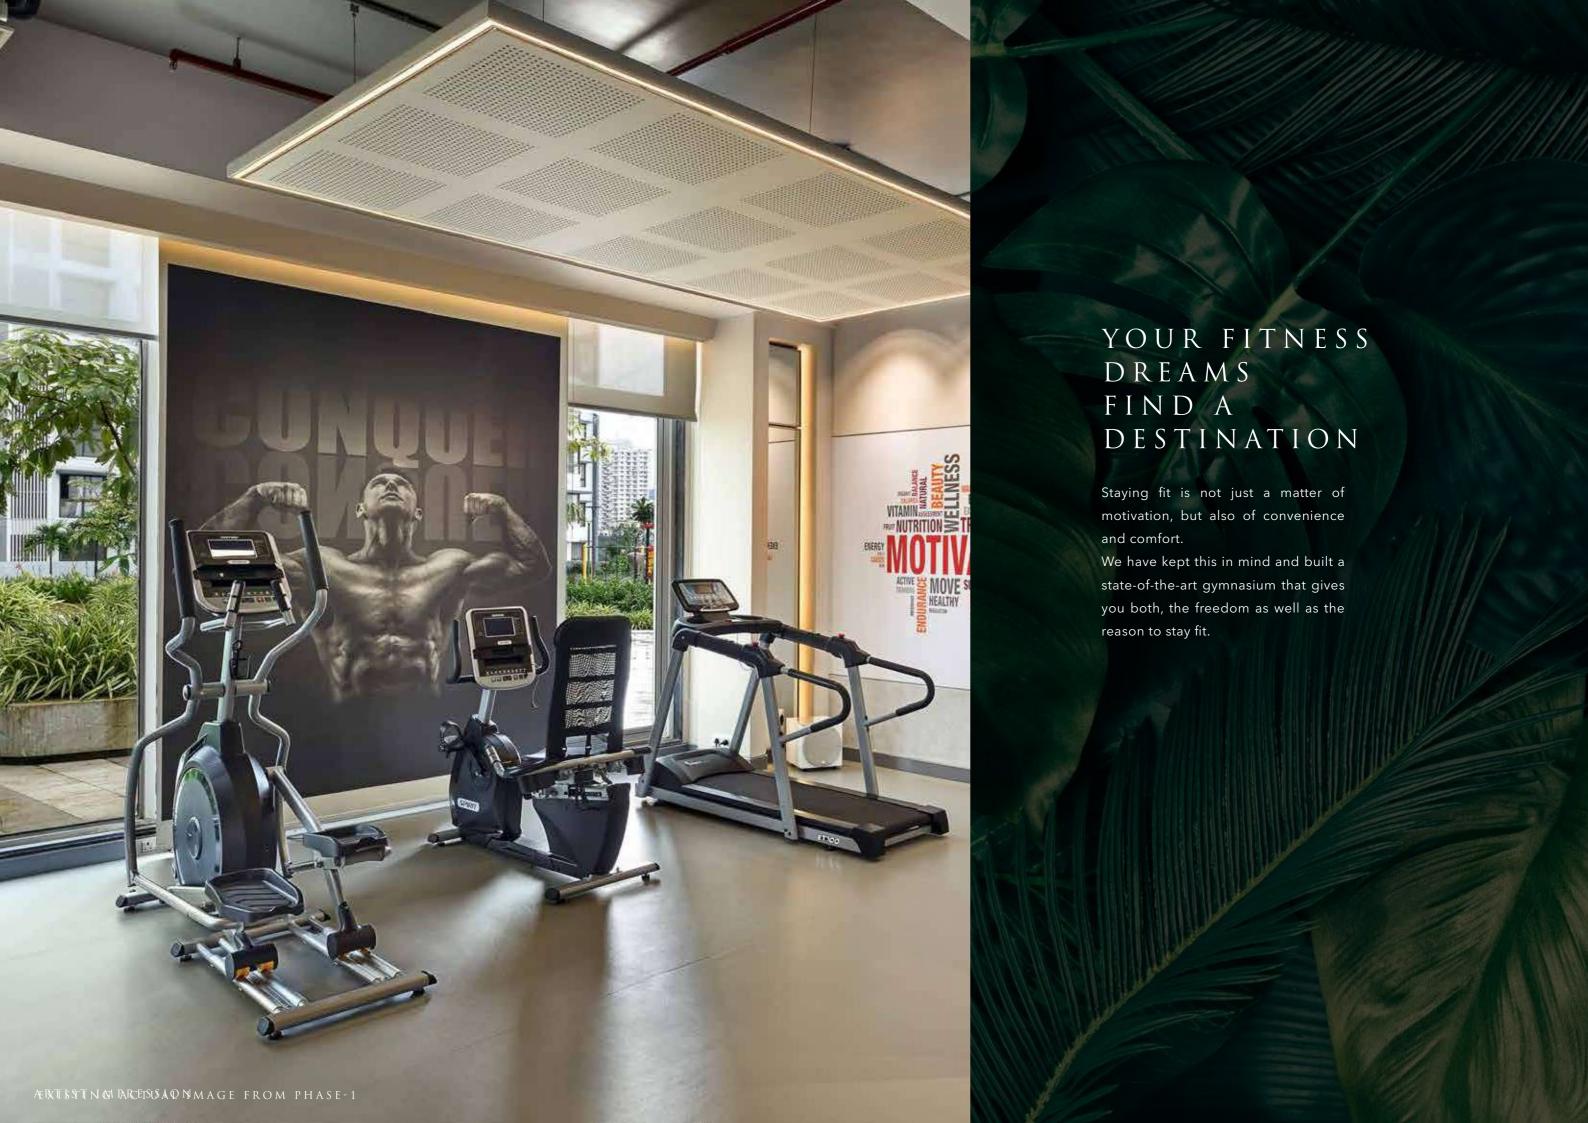

Club with Gym and Spa Room

Swimming Pool with Jacuzzi

Meditation Zone

Multipurpose Court

Kids' Activity Zone

Multipurpose Hall with Kitchen

Mini-theatre

Indoor Games Room