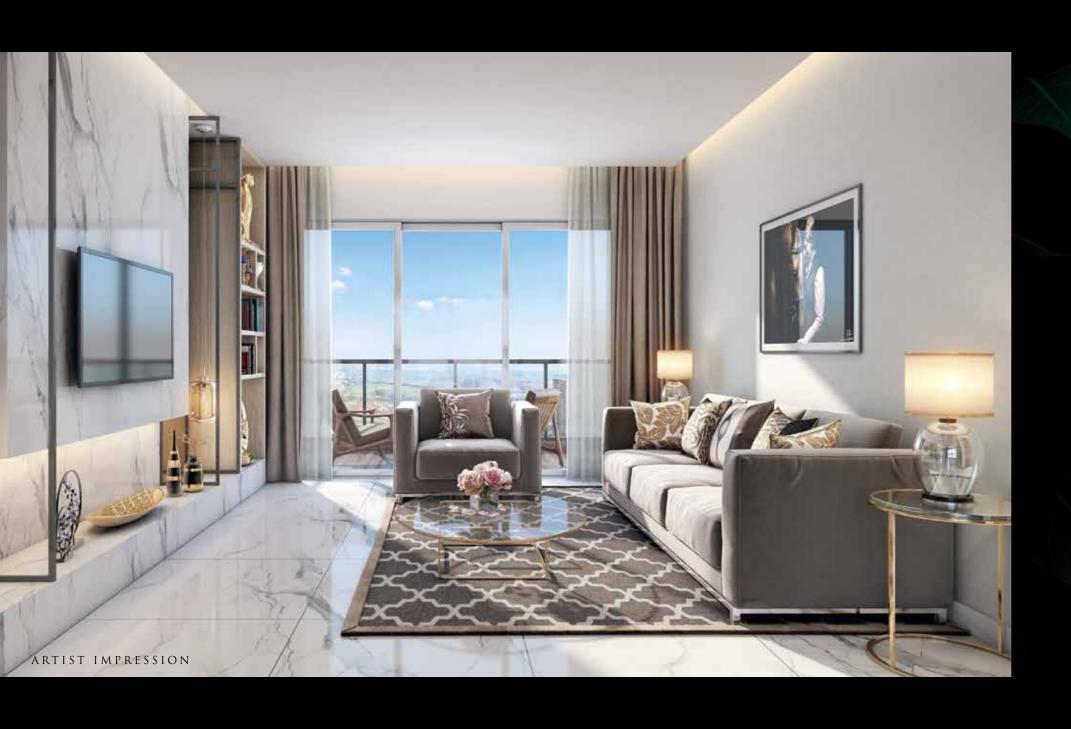

# WHAT PERFECTION REALLY LOOKS LIKE

Your living room is the heart of your home. A place where the family gets together, making memories that transcend its four walls.

We have created living spaces that make these memories even better. With cross ventilation for fresh air, double-glazed large glass windows for ample natural light, high ceilings and mesmerizing views all around you, these Vaastu compliant spaces will fill you up with positivity and a feeling of lasting comfort.