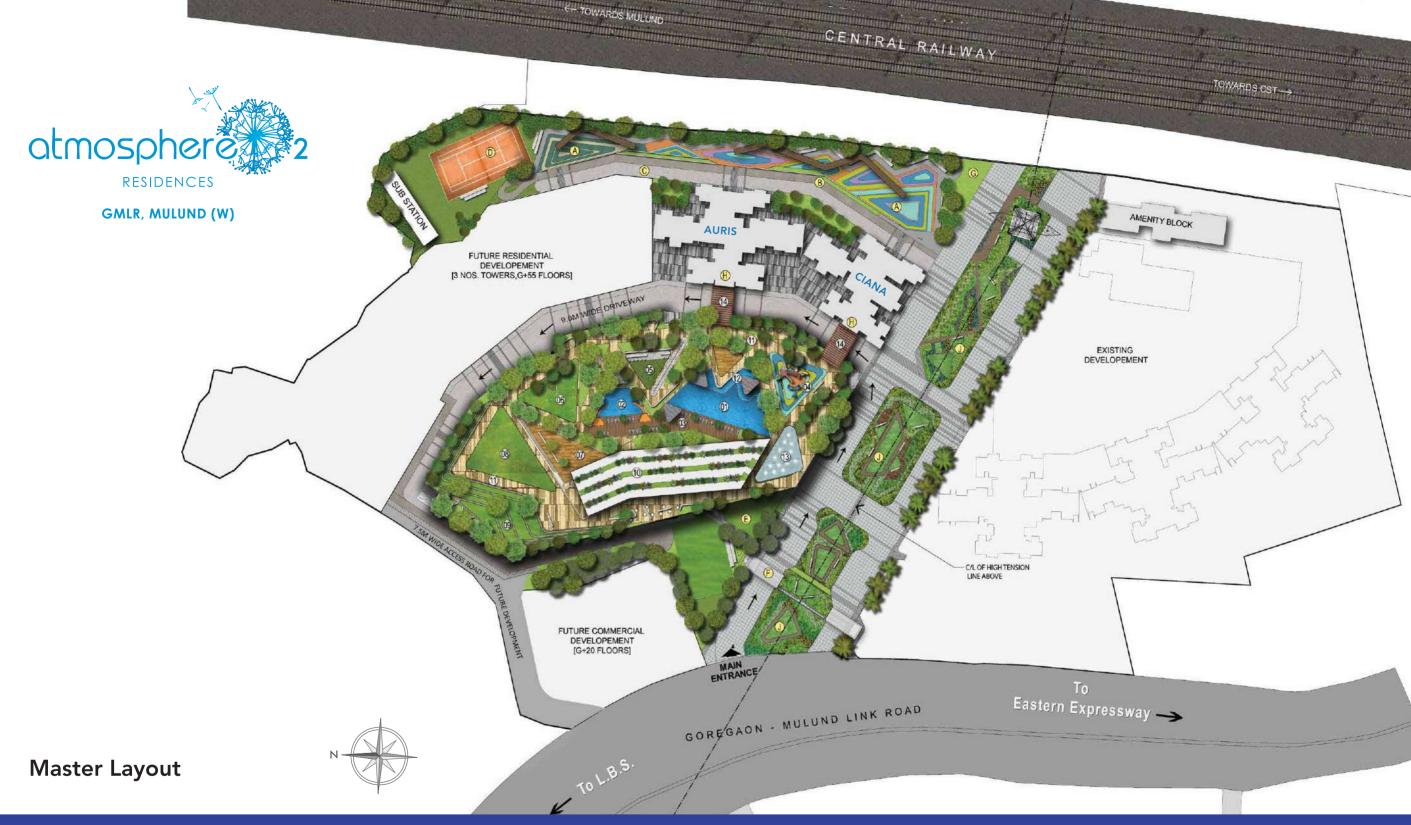

GMLR, MULUND (W)

## Legend:

- 01. Lap Pool
- 02. Kids' Pool
- 03. Pool Deck
- 05. 1 001 Deck
- 04. Kids' Play Area05. Senior Citizen's Corner
- 06. Games Lawn
- 07. Party Deck
- 08. Party/Games Lawn
- 09. Amphi-theatre
- 10. Clubhouse
- 11. Walking/Jogging Track
- 12. Jacuzzi
- 13. Magic Fountain
- 14. Connection to Landscaped Podium at 3<sup>rd</sup> Floor

## Legend: Ground Floor

- A. Kids' Activity Zone
- B. Cycle Track

E. Lawn

- C. Walking/Jogging Track
- D. Multipurpose Court
- F. Entrance Plaza
- G. Pet's Corner
- H. Drop-off J. Green Zone
- 0. 0.00

MahaRERA Registration No. P51800019950 available at website: http://maharera.mahaonline.gov.in