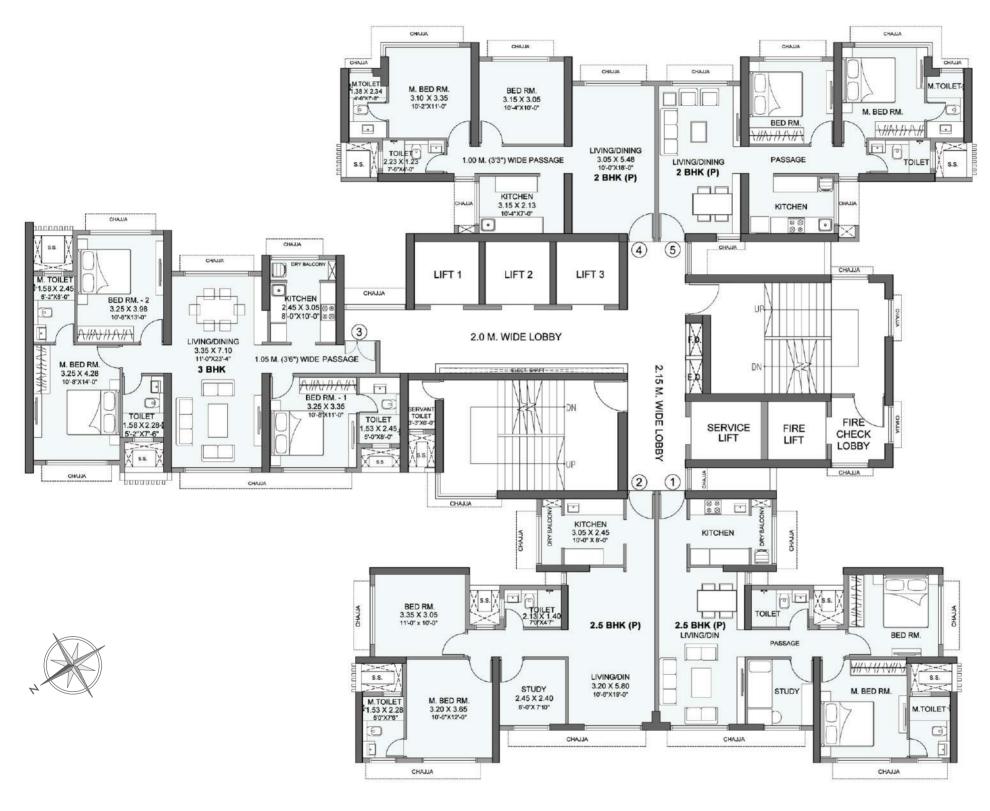

## **Typical Floor Plan - CIANA**

GMLR, MULUND (W)

4th to 7th, 9th to 14th, 16th to 21st, 24th to 28th & 30th & 35th