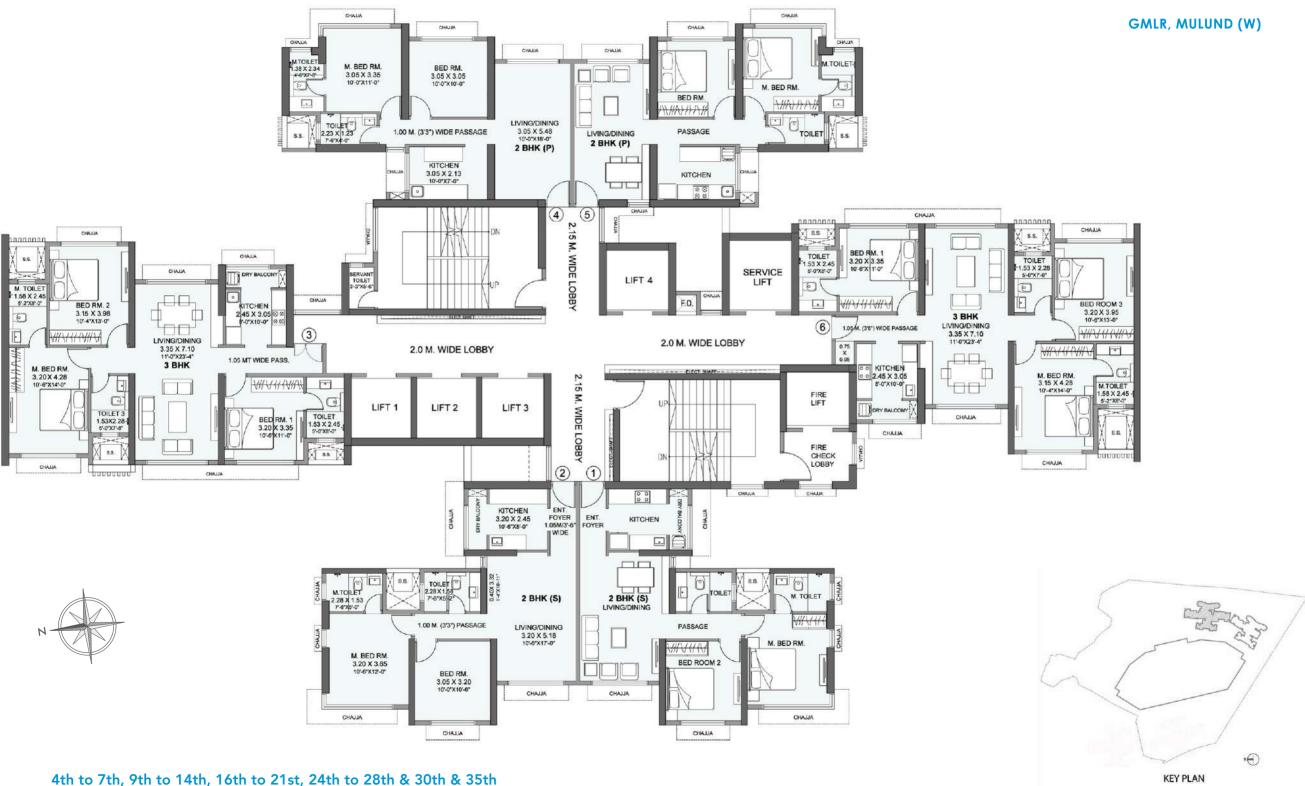

## **Typical Floor Plan - CIANA**

GMLR, MULUND (W)

4th to 7th, 9th to 14th, 16th to 21st, 24th to 28th & 30th & 35th