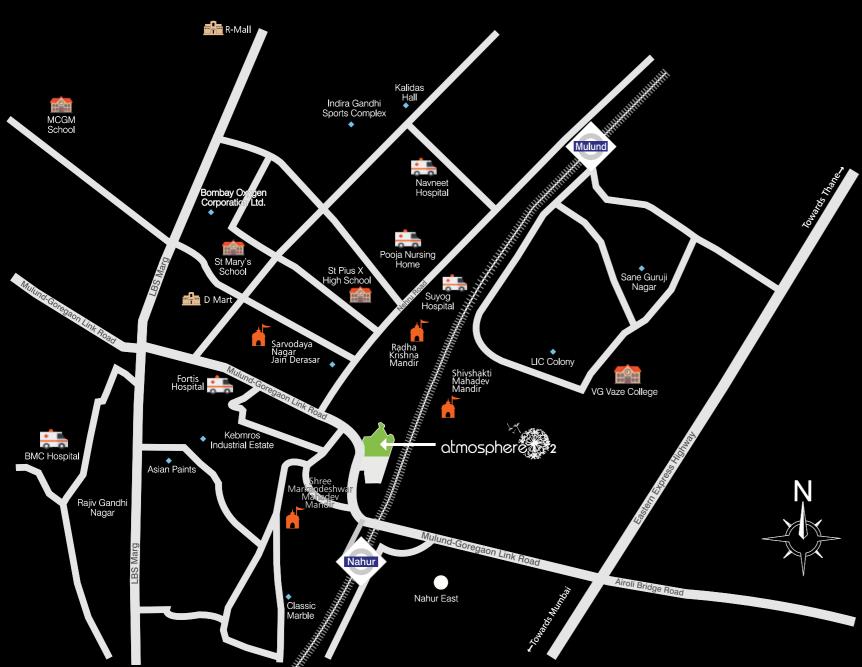

\*approximate distances from google maps

- Atmosphere O2 is located right at the start of Goregaon Mulund Link Road, on the Mulund side which connects it seamlessly to the Western Suburbs
- Nahur Railway Station is approx. 350 metres and Mulund Railway Station
- LBS Marg is just 1.1 km away and seamlessly connects to the Eastern
- The upcoming Metro Station is just 1.1 kms away which will connect Wadala and Thane
- Eastern Express Highway which is just 1.4 km away, enables seamless connectivity to Powai, BKC and Thane

## **Entertainment**

D-Mart & R-Mall are in extremely close proximity. The boulevard right across the street houses some of the best cafes and restaurants

### **Educational Institutes**

There are several reputed schooling options in the vicinity. Some of them are Bright School, St. Mary's School and St. Pius High School

### Hospitals

There are various medical help options around. Amongst the well-known ones there is Fortis Hospital and Sanjeevani Hospital

### **Zone for Ultimate Bliss**

Shree Markandeshwar Mahadev Mandir, Sarvodaya Nagar Jain Derasar, Radhakrishna Mandir and Shivshakti Mahadev Mandir within 10 mins walk